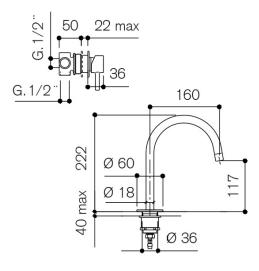

#### Wall mounted basin mixer with deck mounted 222 mm swivel spout ø 18 mm with waste

| Chrome            | 313114S/F  |
|-------------------|------------|
| Matt Black        | B313114S/F |
| Matt White        | W313114S/F |
| Brushed Nickel    | S313114S/F |
| Brushed Gold      | H313114S/F |
| Brushed Rose Gold | R313114S/F |

### 222 mm deck mounted basin swivel spout ø 18 mm

| Chrome            | 113137/29B  |
|-------------------|-------------|
| Matt Black        | B113137/29B |
| Matt White        | W113137/29B |
| Brushed Nickel    | S113137/29B |
| Brushed Gold      | H113137/29B |
| Brushed Rose Gold | R113137/29B |