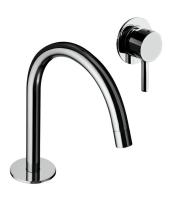

#### Wall mounted basin mixer with deck mounted 222 mm swivel spout ø 18 mm with waste

| Chrome            | 313114S/F  |
|-------------------|------------|
| Matt Black        | B313114S/F |
| Matt White        | W313114S/F |
| Brushed Nickel    | S313114S/F |
| Brushed Gold      | H313114S/F |
| Brushed Rose Gold | R313114S/F |