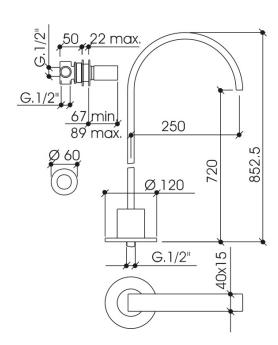

#### Wall mounted bath mixer with 852 mm floor mounted spout

| Chrome         | 112318  |
|----------------|---------|
| Matt Black     | B112318 |
| Brushed Nickel | S112318 |
| Polished Gold  | G112318 |
| Crude          | K112318 |

### COMPONENTS

#### Wall mounted mixer

| Chrome         | 112032/49B  |
|----------------|-------------|
| Matt Black     | B112032/49B |
| Brushed Nickel | S112032/49B |
| Polished Gold  | G112032/49B |
| Crude          | K112032/49B |

### Floor mounted 852 mm bath spout

| Chrome         | 112331/290   |
|----------------|--------------|
| Matt Black     | B112331/29C  |
| Brushed Nickel | \$112331/290 |
| Polished Gold  | G112331/29C  |
| Crude          | K112331/29C  |