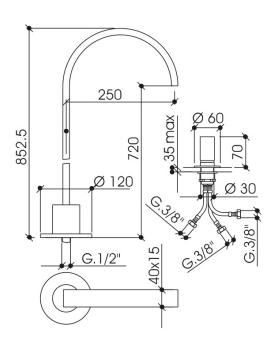

#### Deck mounted bath mixer with 852 mm floor mounted spout

| Chrome         | 112319  |
|----------------|---------|
| Matt Black     | B112319 |
| Brushed Nickel | S112319 |
| Polished Gold  | G112319 |
| Crude          | K112319 |

### COMPONENTS

#### **Deck mounted mixer**

| Chrome         | 112300/19C  |
|----------------|-------------|
| Matt Black     | B112300/19C |
| Brushed Nickel | S112300/19C |
| Polished Gold  | G112300/19C |
| Crude          | K112300/19C |

### Floor mounted 852 mm bath spout

| Chrome         | 112331/290  |
|----------------|-------------|
| Matt Black     | B112331/29C |
| Brushed Nickel | S112331/29C |
| Polished Gold  | G112331/29C |
| Crude          | K112331/29C |