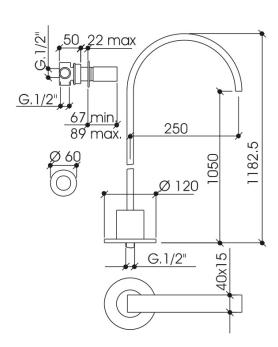

#### Wall mounted basin mixer with 1.182 mm floor mounted spout with waste

| Chrome         | 113016/F  |
|----------------|-----------|
| Matt Black     | B113016/F |
| Brushed Nickel | S113016/F |
| Polished Gold  | G113016/F |
| Crude          | K113016/F |

#### Wall mounted mixer

| Chrome         | 112032/49B  |
|----------------|-------------|
| Matt Black     | B112032/49B |
| Brushed Nickel | S112032/49B |
| Polished Gold  | G112032/49B |
| Crude          | K112032/49B |

#### Floor mounted 1.182 mm basin spout

| Chrome         | 113016/290  |
|----------------|-------------|
| Matt Black     | B113016/29C |
| Brushed Nickel | S113016/29C |
| Polished Gold  | G113016/29C |
| Crude          | K113016/29C |