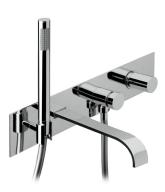

## 112330

Wall mounted bath/shower mixer with plate, diverter, hand shower and 201 mm spout

| Chrome         | 112330  |
|----------------|---------|
| Matt Black     | B112330 |
| Brushed Nickel | S112330 |
| Polished Gold  | G112330 |