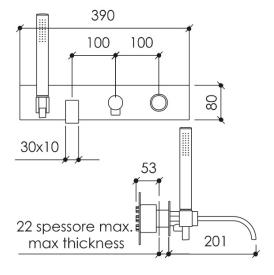

## 112330

Wall mounted bath/shower mixer with plate, diverter, hand shower and 201 mm spout

| Chrome         | 112330  |
|----------------|---------|
| Matt Black     | B112330 |
| Brushed Nickel | S112330 |
| Polished Gold  | G112330 |