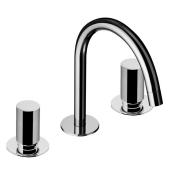

### 113147/F

#### 3 hole deck mounted basin mixer with 210 mm spout ø 18 mm with waste

| Chrome            | 113147/F  |
|-------------------|-----------|
| Matt Black        | B113147/F |
| Matt White        | W113147/F |
| Brushed Nickel    | S113147/F |
| Brushed Gold      | H113147/F |
| Brushed Rose Gold | R113147/F |