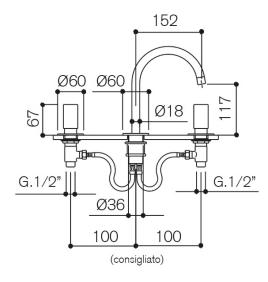

### 113147/F

#### 3 hole deck mounted basin mixer with 210 mm spout ø 18 mm with waste

| Chrome            | 113147/F  |
|-------------------|-----------|
| Matt Black        | B113147/F |
| Matt White        | W113147/F |
| Brushed Nickel    | S113147/F |
| Brushed Gold      | H113147/F |
| Brushed Rose Gold | R113147/F |

#### COMPONENTS

#### Pair of deck mounted valves

| Chrome            | 113020/79B  |
|-------------------|-------------|
| Matt Black        | B113020/79B |
| Matt White        | W113020/79B |
| Brushed Nickel    | S113020/79B |
| Brushed Gold      | H113020/79B |
| Brushed Rose Gold | R113020/79B |

#### 210 mm deck mounted spout ø 18 mm for 3 hole basin mixer

| Chrome            | 113147/29B  |
|-------------------|-------------|
| Matt Black        | B113147/29B |
| Matt White        | W113147/29B |
| Brushed Nickel    | S113147/29B |
| Brushed Gold      | H113147/29B |
| Brushed Rose Gold | R113147/29B |