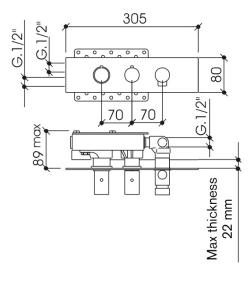

## Concealed thermostatic shower mixer with diverter to use with slider rail

| Chrome         | 122328  |
|----------------|---------|
| Matt Black     | B122328 |
| Brushed Nickel | S122328 |
| Polished Gold  | G122328 |
| Brushed Gold   | H122328 |