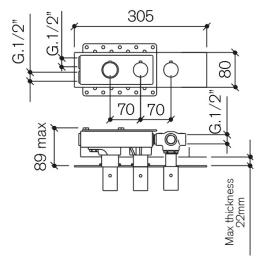

## Concealed thermostatic shower mixer with 2/3 way diverter

| Chrome         | 122323  |
|----------------|---------|
| Matt Black     | B122323 |
| Brushed Nickel | S122323 |
| Polished Gold  | G122323 |
| Brushed Gold   | H122323 |

## Thermostatic shower mixer - concealed part

| Chrome         | 122323/190  |
|----------------|-------------|
| Matt Black     | B122323/19C |
| Brushed Nickel | S122323/19C |
| Polished Gold  | G122323/19C |
| Brushed Gold   | H122323/19C |

## Finish set including plate

| Chrome         | 122323E  |
|----------------|----------|
| Matt Black     | B122323E |
| Brushed Nickel | S122323E |
| Polished Gold  | G122323E |
| Brushed Gold   | H122323E |