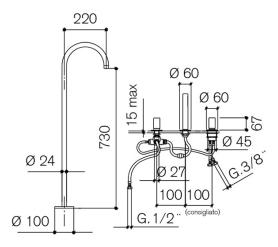

### 3 hole deck mounted bath/shower mixer with diverter, hand shower and 872 mm floor mounted

| Chrome            | 112421                                            |
|-------------------|---------------------------------------------------|
| Matt Black        | B112421                                           |
| Matt White        | W112421                                           |
| Brushed Nickel    | S112421                                           |
| Brushed Gold      | H112421                                           |
| Brushed Rose Gold | R112421                                           |
|                   | Matt Black Matt White Brushed Nickel Brushed Gold |

#### COMPONENTS

#### **Deck mounted mixer**

| Chrome            | 112300/19C  |
|-------------------|-------------|
| Matt Black        | B112300/19C |
| Matt White        | W112300/19C |
| Brushed Nickel    | S112300/19C |
| Brushed Gold      | H112300/19C |
| Brushed Rose Gold | R112300/19C |

#### Deck mounted bath 2 way diverter

| Chrome            | 112300/2290  |
|-------------------|--------------|
| Matt Black        | B112300/229C |
| Matt White        | W112300/229C |
| Brushed Nickel    | S112300/229C |
| Brushed Gold      | H112300/229C |
| Brushed Rose Gold | R112300/229C |

#### Deck mounted hand shower kit

| Chrome            | 112300/189B  |
|-------------------|--------------|
| Matt Black        | B112300/189B |
| Matt White        | W112300/189B |
| Brushed Nickel    | S112300/189B |
| Brushed Gold      | H112300/189B |
| Brushed Rose Gold | R112300/189B |

#### Floor mounted 872 mm bath spout

| Chrome            | 112421/290  |
|-------------------|-------------|
| Matt Black        | B112421/29C |
| Matt White        | W112421/29C |
| Brushed Nickel    | S112421/29C |
| Brushed Gold      | H112421/29C |
| Brushed Rose Gold | B112421/29C |