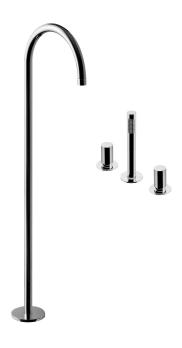

### 3 hole deck mounted bath/shower mixer with diverter, hand shower and 872 mm floor mounted

| Chrome            | 112421                                            |
|-------------------|---------------------------------------------------|
| Matt Black        | B112421                                           |
| Matt White        | W112421                                           |
| Brushed Nickel    | S112421                                           |
| Brushed Gold      | H112421                                           |
| Brushed Rose Gold | R112421                                           |
|                   | Matt Black Matt White Brushed Nickel Brushed Gold |

#### COMPONENTS

#### **Deck mounted mixer**

| Chrome            | 112300/19C  |
|-------------------|-------------|
| Matt Black        | B112300/19C |
| Matt White        | W112300/19C |
| Brushed Nickel    | S112300/19C |
| Brushed Gold      | H112300/19C |
| Brushed Rose Gold | R112300/19C |

#### Deck mounted bath 2 way diverter

| Chrome            | 112300/2290  |
|-------------------|--------------|
| Matt Black        | B112300/229C |
| Matt White        | W112300/229C |
| Brushed Nickel    | S112300/229C |
| Brushed Gold      | H112300/229C |
| Brushed Rose Gold | R112300/229C |

#### Deck mounted hand shower kit

| Chrome            | 112300/189B  |
|-------------------|--------------|
| Matt Black        | B112300/189B |
| Matt White        | W112300/189B |
| Brushed Nickel    | S112300/189B |
| Brushed Gold      | H112300/189B |
| Brushed Rose Gold | R112300/189B |

#### Floor mounted 872 mm bath spout

| Chrome            | 112421/290  |
|-------------------|-------------|
| Matt Black        | B112421/29C |
| Matt White        | W112421/29C |
| Brushed Nickel    | S112421/29C |
| Brushed Gold      | H112421/29C |
| Brushed Rose Gold | B112421/29C |