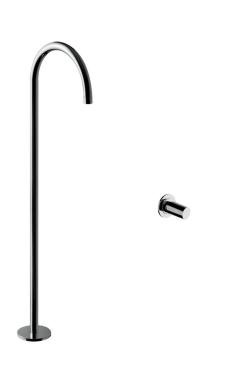

#### Wall mounted bath mixer with 872 mm floor mounted spout

|            | Chrome            | 112408  |
|------------|-------------------|---------|
|            | Matt Black        | B112408 |
| $\bigcirc$ | Matt White        | W112408 |
|            | Brushed Nickel    | S112408 |
|            | Brushed Gold      | H112408 |
|            | Brushed Rose Gold | R112408 |

#### COMPONENTS

### Wall mounted mixer

| Chrome                                               | 112032/49B                                |  |
|------------------------------------------------------|-------------------------------------------|--|
| Matt Black                                           | B112032/49B                               |  |
| Matt White                                           | W112032/49B                               |  |
| Brushed Nickel                                       | S112032/49B                               |  |
| Brushed Gold                                         | H112032/49B                               |  |
| Brushed Rose Gold                                    | R112032/49B                               |  |
| Floor mounted 872 mm bath spout                      |                                           |  |
| 1 1001 mounted 072 min bath spout                    |                                           |  |
| Chrome                                               | 112421/29C                                |  |
| · ·                                                  | 112421/29C<br>B112421/29C                 |  |
| Chrome                                               | ,                                         |  |
| Chrome<br>Matt Black                                 | B112421/29C                               |  |
| Chrome<br>Matt Black<br>Matt White                   | B112421/29C<br>W112421/29C                |  |
| Chrome<br>Matt Black<br>Matt White<br>Brushed Nickel | B112421/29C<br>W112421/29C<br>S112421/29C |  |