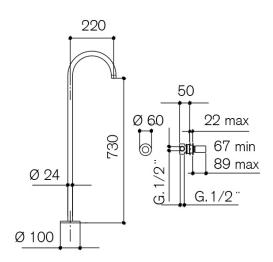

#### Wall mounted bath mixer with 872 mm floor mounted spout

|            | Chrome            | 112408  |
|------------|-------------------|---------|
|            | Matt Black        | B112408 |
| $\bigcirc$ | Matt White        | W112408 |
|            | Brushed Nickel    | S112408 |
|            | Brushed Gold      | H112408 |
|            | Brushed Rose Gold | R112408 |

#### COMPONENTS

### Wall mounted mixer

| Chrome                                               | 112032/49B                                |  |
|------------------------------------------------------|-------------------------------------------|--|
| Matt Black                                           | B112032/49B                               |  |
| Matt White                                           | W112032/49B                               |  |
| Brushed Nickel                                       | S112032/49B                               |  |
| Brushed Gold                                         | H112032/49B                               |  |
| Brushed Rose Gold                                    | R112032/49B                               |  |
| Floor mounted 872 mm bath spout                      |                                           |  |
| 1 1001 mounted 072 min bath spout                    |                                           |  |
| Chrome                                               | 112421/29C                                |  |
| · ·                                                  | 112421/29C<br>B112421/29C                 |  |
| Chrome                                               | ,                                         |  |
| Chrome<br>Matt Black                                 | B112421/29C                               |  |
| Chrome<br>Matt Black<br>Matt White                   | B112421/29C<br>W112421/29C                |  |
| Chrome<br>Matt Black<br>Matt White<br>Brushed Nickel | B112421/29C<br>W112421/29C<br>S112421/29C |  |