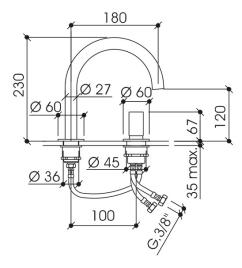

## 112407

2 hole deck mounted bath mixer with 230 mm spout

|            | Chrome            | 112407  |
|------------|-------------------|---------|
|            | Matt Black        | B112407 |
| $\bigcirc$ | Matt White        | W112407 |
|            | Brushed Nickel    | S112407 |
|            | Brushed Gold      | H112407 |
|            | Brushed Rose Gold | R112407 |
|            | Crude             | K112407 |

### COMPONENTS

#### Deck mounted mixer

| Chrome                                                     | 112300/19C                                               |  |
|------------------------------------------------------------|----------------------------------------------------------|--|
| Matt Black                                                 | B112300/19C                                              |  |
| Matt White                                                 | W112300/19C                                              |  |
| Brushed Nickel                                             | S112300/19C                                              |  |
| Brushed Gold                                               | H112300/19C                                              |  |
| Brushed Rose Gold                                          | R112300/19C                                              |  |
| Crude                                                      | K112300/19C                                              |  |
| Wall mounted 230 mm bath spout                             |                                                          |  |
|                                                            |                                                          |  |
| Chrome                                                     | 112400/29B                                               |  |
| Chrome<br>Matt Black                                       | 112400/29B<br>B112400/29B                                |  |
|                                                            |                                                          |  |
| Matt Black                                                 | B112400/29B                                              |  |
| Matt Black<br>Matt White                                   | B112400/29B<br>W112400/29B                               |  |
| Matt Black<br>Matt White<br>Brushed Nickel                 | B112400/29B<br>W112400/29B<br>S112400/29B                |  |
| Matt Black<br>Matt White<br>Brushed Nickel<br>Brushed Gold | B112400/29B<br>W112400/29B<br>S112400/29B<br>H112400/29B |  |