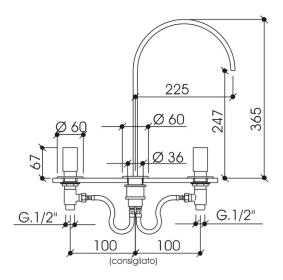

#### 3 hole deck mounted basin mixer with 365 mm spout with waste

| Chrome         | 113053/F  |
|----------------|-----------|
| Matt Black     | B113053/F |
| Brushed Nickel | S113053/F |
| Polished Gold  | G113053/F |
| Crude          | K113053/F |

#### Pair of deck mounted valves

| Chrome         | 113020/79B  |
|----------------|-------------|
| Matt Black     | B113020/79B |
| Brushed Nickel | S113020/79B |
| Polished Gold  | G113020/79B |
| Crude          | K113020/79B |

#### 3 hole deck mounted 365 mm basin spout

| Chrome         | 113053/29B  |
|----------------|-------------|
| Matt Black     | B113053/29B |
| Brushed Nickel | S113053/29B |
| Polished Gold  | G113053/29B |
| Crude          | K113053/29B |