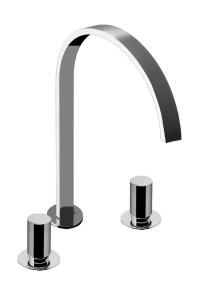

#### 3 hole deck mounted basin mixer with 365 mm spout with waste

| Chrome         | 113053/F  |
|----------------|-----------|
| Matt Black     | B113053/F |
| Brushed Nickel | S113053/F |
| Polished Gold  | G113053/F |
| Crude          | K113053/F |