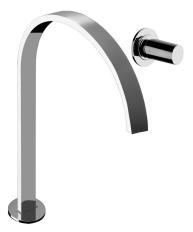

### 113052/F

### Wall mounted basin mixer with 365 mm deck mounted spout with waste

| Chrome         | 113052/F  |
|----------------|-----------|
| Matt Black     | B113052/F |
| Brushed Nickel | S113052/F |
| Polished Gold  | G113052/F |
| Crude          | K113052/F |