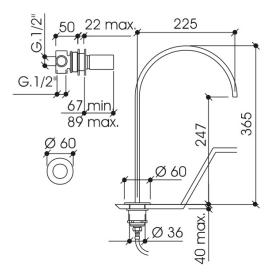

### 113052/F

### Wall mounted basin mixer with 365 mm deck mounted spout with waste

| Chrome         | 113052/F  |
|----------------|-----------|
| Matt Black     | B113052/F |
| Brushed Nickel | S113052/F |
| Polished Gold  | G113052/F |
| Crude          | K113052/F |

#### COMPONENTS

#### Wall mounted mixer

| Chrome                          | 112032/49B                 |  |  |
|---------------------------------|----------------------------|--|--|
| Matt Black                      | B112032/49B                |  |  |
| Brushed Nickel                  | S112032/49B                |  |  |
| Polished Gold                   | G112032/49B                |  |  |
| Crude                           | K112032/49B                |  |  |
| Deck mounted 365 mm basin spout |                            |  |  |
|                                 |                            |  |  |
| Chrome                          | 113011/29B                 |  |  |
| •                               | 113011/29B<br>B113011/29B  |  |  |
| Chrome                          | ,                          |  |  |
| Chrome<br>Matt Black            | B113011/29B                |  |  |
| Matt Black<br>Brushed Nickel    | B113011/29B<br>S113011/29B |  |  |