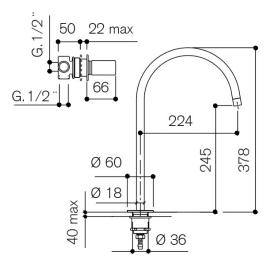

### 113115/F

Wall mounted basin mixer with deck mounted 383 mm spout ø 18 mm and waste

|            | Chrome            | 113115/F  |
|------------|-------------------|-----------|
|            | Matt Black        | B113115/F |
| $\bigcirc$ | Matt White        | W113115/F |
|            | Brushed Nickel    | S113115/F |
|            | Brushed Gold      | H113115/F |
|            | Brushed Rose Gold | R113115/F |