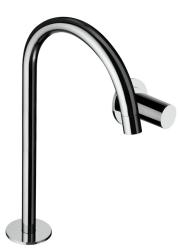

### 113115/F

Wall mounted basin mixer with deck mounted 383 mm spout ø 18 mm and waste

|            | Chrome            | 113115/F  |
|------------|-------------------|-----------|
|            | Matt Black        | B113115/F |
| $\bigcirc$ | Matt White        | W113115/F |
|            | Brushed Nickel    | S113115/F |
|            | Brushed Gold      | H113115/F |
|            | Brushed Rose Gold | R113115/F |