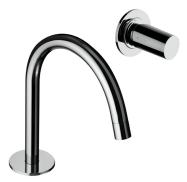

### 113114/F

Wall mounted basin mixer with deck mounted 222 mm spout ø 18 mm with waste

|            | Chrome            | 113114/F  |
|------------|-------------------|-----------|
|            | Matt Black        | B113114/F |
| $\bigcirc$ | Matt White        | W113114/F |
|            | Brushed Nickel    | S113114/F |
|            | Brushed Gold      | H113114/F |
|            | Brushed Rose Gold | R113114/F |