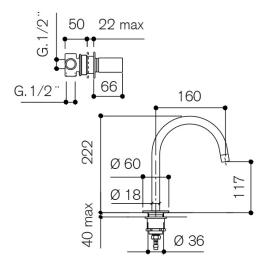

### 113114/F

Wall mounted basin mixer with deck mounted 222 mm spout ø 18 mm with waste

|            | Chrome            | 113114/F  |
|------------|-------------------|-----------|
|            | Matt Black        | B113114/F |
| $\bigcirc$ | Matt White        | W113114/F |
|            | Brushed Nickel    | S113114/F |
|            | Brushed Gold      | H113114/F |
|            | Brushed Rose Gold | R113114/F |

#### Wall mounted mixer

| Chrome            | 112032/49B  |
|-------------------|-------------|
| Matt Black        | B112032/49B |
| Matt White        | W112032/49B |
| Brushed Nickel    | S112032/49B |
| Brushed Gold      | H112032/49B |
| Brushed Rose Gold | R112032/49B |

#### 222 mm wall mounted washbasin spout ø 18 mm

| Chrome            | 113127/29B  |
|-------------------|-------------|
| Matt Black        | B113127/29B |
| Matt White        | W113127/29B |
| Brushed Nickel    | S113127/29B |
| Brushed Gold      | H113127/29B |
| Brushed Rose Gold | R113127/29B |