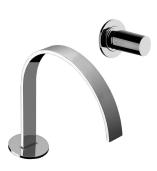

#### Wall mounted basin mixer with 200 mm deck mounted spout with waste

| Chrome         | 113014/F  |
|----------------|-----------|
| Matt Black     | B113014/F |
| Brushed Nickel | S113014/F |
| Polished Gold  | G113014/F |
| Crude          | K113014/F |