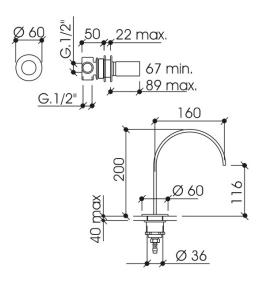

#### Deck mounted 200 mm basin spout

| Chrome         | 113010/29B  |
|----------------|-------------|
| Matt Black     | B113010/29B |
| Brushed Nickel | S113010/29B |
| Polished Gold  | G113010/29B |
| Crude          | K113010/29B |