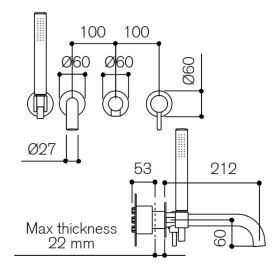

## 312423

Wall mounted bath/shower mixer with diverter, hand shower and 212 mm spout

|            | Chrome            | 312423  |
|------------|-------------------|---------|
|            | Matt Black        | B312423 |
| $\bigcirc$ | Matt White        | W312423 |
|            | Brushed Nickel    | S312423 |
|            | Brushed Gold      | H312423 |
|            | Brushed Rose Gold | R312423 |