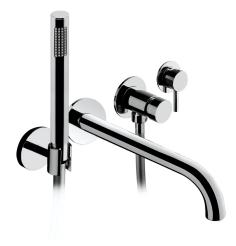

## 312423

Wall mounted bath/shower mixer with diverter, hand shower and 212 mm spout

|            | Chrome            | 312423  |
|------------|-------------------|---------|
|            | Matt Black        | B312423 |
| $\bigcirc$ | Matt White        | W312423 |
|            | Brushed Nickel    | S312423 |
|            | Brushed Gold      | H312423 |
|            | Brushed Rose Gold | R312423 |