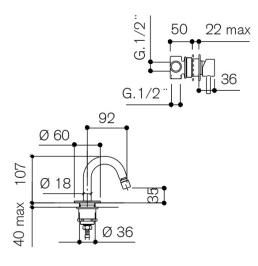

## 314114/F

Wall mounted bidet mixer with deck mounted 107 mm spout ø 18 mm with waste

| Chrome            | 314114/F  |
|-------------------|-----------|
| Matt Black        | B314114/F |
| Matt White        | W314114/F |
| Brushed Nickel    | S314114/F |
| Brushed Gold      | H314114/F |
| Brushed Rose Gold | R314114/F |

#### Wall mounted mixer

| Chrome            | 312032/498  |
|-------------------|-------------|
| Matt Black        | B312032/49B |
| Matt White        | W312032/49B |
| Brushed Nickel    | S312032/49B |
| Brushed Gold      | H312032/49B |
| Brushed Rose Gold | B312032/49B |

#### Deck mounted 107 mm bidet spout $\emptyset$ 18 mm

| Chrome            | 114127/29B  |
|-------------------|-------------|
| Matt Black        | B114127/29B |
| Matt White        | W114127/29B |
| Brushed Nickel    | S114127/29B |
| Brushed Gold      | H114127/29B |
| Brushed Rose Gold | R114127/29B |