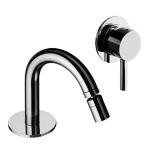

## 314114/F

Wall mounted bidet mixer with deck mounted 107 mm spout ø 18 mm with waste

| Chrome            | 314114/F  |
|-------------------|-----------|
| Matt Black        | B314114/F |
| Matt White        | W314114/F |
| Brushed Nickel    | S314114/F |
| Brushed Gold      | H314114/F |
| Brushed Rose Gold | R314114/F |