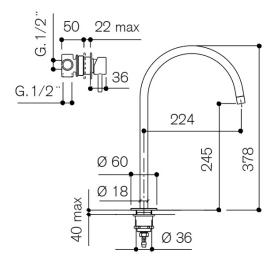

#### Wall mounted basin mixer with deck mounted 383 mm swivel spout ø 18 mm with waste

| Chrome            | 313115S/F  |
|-------------------|------------|
| Matt Black        | B313115S/F |
| Matt White        | W313115S/F |
| Brushed Nickel    | S313115S/F |
| Brushed Gold      | H313115S/F |
| Brushed Rose Gold | R313115S/F |