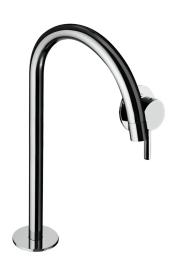

#### Wall mounted basin mixer with deck mounted 383 mm swivel spout ø 18 mm with waste

| Chrome            | 313115S/F  |
|-------------------|------------|
| Matt Black        | B313115S/F |
| Matt White        | W313115S/F |
| Brushed Nickel    | S313115S/F |
| Brushed Gold      | H313115S/F |
| Brushed Rose Gold | R313115S/F |

#### 383 mm deck mounted basin swivel spout ø 18 mm

| 113138/29B  |
|-------------|
| B113138/29B |
| W113138/29B |
| S113138/29B |
| H113138/29B |
| R113138/29B |
|             |

36¢ system ■N DFF

Bocca girevole/Swivel spout